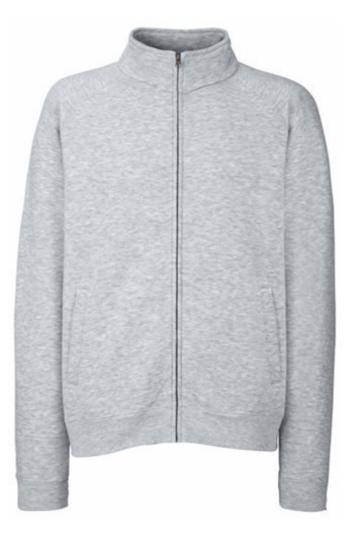

# FRUIT OF THE LOOM, CLASSIC SWEAT JACKET, MEN'S BUTTON-DOWN SWEATSHIRT, ASH GRAY, 2XL

## Specification

Fruit of the Loom, Classic Sweat Jacket, classic men's button-down sweatshirt, ash gray, 2XL. Classic men's button-down sweatshirt with metal zipper, the composition of the sweatshirt is 80% cotton and 20% polyester, 260 gm / m2, for leisure and daily activities. Branding: DTG, screen printing, flex, flock